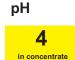

# Dosage and yield:

| Contents: | Cleaning method:          | Primary mixture: | Dosage:   | Soiling: | Yield:  |
|-----------|---------------------------|------------------|-----------|----------|---------|
| 1000 ml   | High-pressure cleaner     | 1+9              | 1-2 %     |          | 120 PKW |
| 1000 ml   | Commercial vehicle washes |                  | 0.1-0.2 % |          | 120 PKW |
| 1000 ml   | Self-service wash bays    |                  | 0.1-0.2 % |          | 83 PKW  |