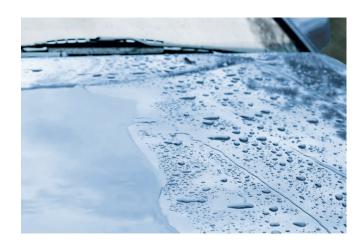

## **VehiclePro Super Pearl Wax RM** 824 Classic

Drying, protection and care all in one. This liquid pearl wax quickly breaks down the water film and ensures very good drying characteristics, especially if hard water is used. VDA compliant.

## **Properties**

- Effective drying aid for use in vehicle washing plants and high-pressure cleaners
- Quick break down of the water film over a large surface area
- Very good drying result
- Effective with medium to hard water
- Increases the paint's degree of gloss
- VDA-compliant
- Tensides biodegradable in accordance with EEC 648/2004
- NTA-free
- Free from mineral oils and mineral hydrocarbons