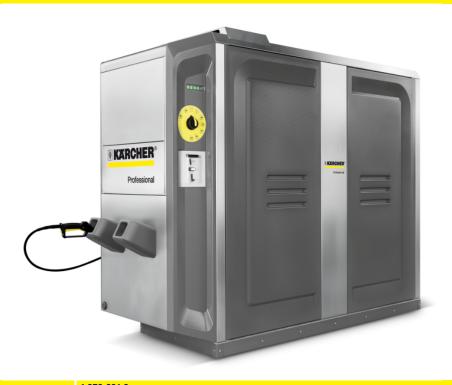

Technically sophisticated, high-performance, durable and economical SB multi-station washing system for up to four washing stations.

| Order no.        |             | 1.070-001.0   |  |
|------------------|-------------|---------------|--|
|                  |             |               |  |
| Technical data   |             |               |  |
| EAN code         |             | 4039784563209 |  |
| Working pressure | bar         | 100 / 120     |  |
| Supply voltage   | Ph / V / Hz | 3 / 400 / 50  |  |

| Supply voltage             | Ph / V / Hz | 3 / 400 / 50       |
|----------------------------|-------------|--------------------|
| Hot water                  | °C          | max. 60            |
| Flow rate per pump         | l/h / l/h   | 500 / 900          |
| Weight without accessories | kg          | 30                 |
| Dimensions (L × W × H)     | mm          | 2000 × 1000 × 2300 |