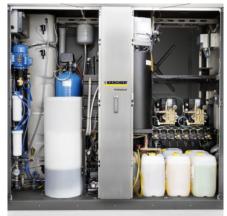

Technically sophisticated, high-performance, durable and economical SB multi-station washing system for up to four washing stations.

| Order no.        |             | 1.070-001.0   |  |
|------------------|-------------|---------------|--|
|                  |             |               |  |
| Technical data   |             |               |  |
| EAN code         |             | 4039784563209 |  |
| Working pressure | bar         | 100 / 120     |  |
| Supply voltage   | Ph / V / Hz | 3 / 400 / 50  |  |

| Supply voltage             | Ph / V / Hz | 3 / 400 / 50       |
|----------------------------|-------------|--------------------|
| Hot water                  | °C          | max. 60            |
| Flow rate per pump         | l/h / l/h   | 500 / 900          |
| Weight without accessories | kg          | 30                 |
| Dimensions (L × W × H)     | mm          | 2000 × 1000 × 2300 |

#### **Reliable dosing**

- Pneumatic dosing pumps ensure process reliability, and therefore satisfied customers, at every wash bay during peak periods.
- Protect the environment and reduce costs at the same time

### Cost-effective cleaning

 Using detergent concentrate ensures lower consumption, which means that your systems can be run at a reduced cost both to you and to the environment.

#### Simple maintenance

 The large front doors with a removable middle bar allow easy access to the assemblies - this saves maintenance time and your system is soon ready to use again.