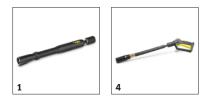

# ACCESSORIES FOR SB MB 1.070-001.0

|                                            | - |             |                                                                                                                                                                                                                 | _ |  |  |  |
|--------------------------------------------|---|-------------|-----------------------------------------------------------------------------------------------------------------------------------------------------------------------------------------------------------------|---|--|--|--|
|                                            |   |             |                                                                                                                                                                                                                 |   |  |  |  |
|                                            |   | Order no.   | Description                                                                                                                                                                                                     |   |  |  |  |
| SELF-SERVICE WASHING SYSTEMS AND EQUIPMENT |   |             |                                                                                                                                                                                                                 |   |  |  |  |
| Washing tools                              |   |             |                                                                                                                                                                                                                 |   |  |  |  |
| MultiApp lance                             | 1 | 4.760-023.0 | MultiApp lance and VehiclePro Foam Cleaner RM 838 are used together for touchless vehicle washing in self-service areas.                                                                                        |   |  |  |  |
| Wash bay equipment                         |   |             |                                                                                                                                                                                                                 |   |  |  |  |
| Add-on kit doormat holder                  | 2 | 2.637-646.0 |                                                                                                                                                                                                                 |   |  |  |  |
| Mat beater, zinc-coated                    | 3 | 6.554-025.0 | To complement the vacuuming station, we offer hot-dip galvanized steel grids for beating vehicle mats.                                                                                                          |   |  |  |  |
| Power foam                                 |   | •           |                                                                                                                                                                                                                 |   |  |  |  |
| Power foam lance                           | 4 | 2.644-281.0 | For removing dirt and insects when cleaning your car at self-service washing stations: Our power foam lance will have your vehicles covered in a large quantity of very efficient power foam in no time at all. |   |  |  |  |