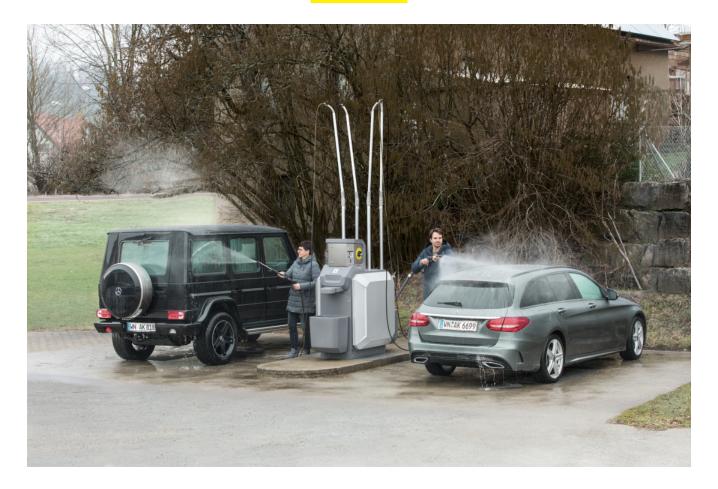

## SB MC 2

Ideal for sites where space is limited: Our compact and individually configurable SB MC 2 self-service wash system enables a complete self-service wash in a very small space.

Order no.

1.319-000.2

## Compact design.

• Requires very little space, even the two-bay version.

## Wash tools can be individually selected

• Can be configured to precisely match local cleaning and market requirements.