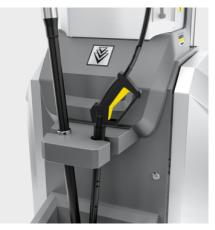

## Holder for wash tools is located directly on the machine

- Safe storage of the wash tools.
- The wash bay looks tidy.