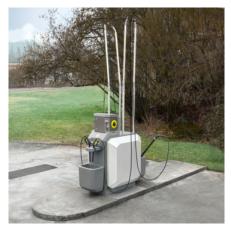

## SB MC 2

Ideal for sites where space is limited: Our compact and individually configurable SB MC 2 self-service wash system enables a complete self-service wash in a very small space.

Order no.

1.319-000.2

## Compact design.

• Requires very little space, even the two-bay version.

## Holder for wash tools is located directly on the machine

- Safe storage of the wash tools.
- The wash bay looks tidy.