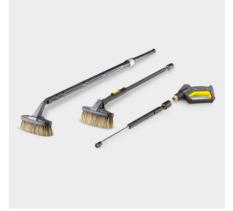

## Wash tools can be individually selected

• Can be configured to precisely match local cleaning and market requirements.