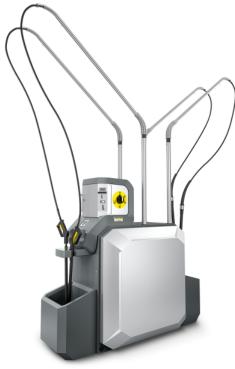

## SB MC 2

Ideal for sites where space is limited: Our compact and individually configurable SB MC 2 self-service wash system enables a complete self-service wash in a very small space.

Order no.

1.319-000.2

## Compact design.

• Requires very little space, even the two-bay version.

## Wash tools can be individually selected

• Can be configured to precisely match local cleaning and market requirements.

## Holder for wash tools is located directly on the machine

- Safe storage of the wash tools.
- The wash bay looks tidy.